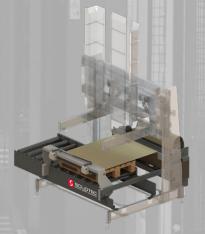

# Pallet Destacker type 'FORK'

### **SPECIFICATIONS**

- ☑ Suitable for pallets that can NOT be lifted from the sides
- ✓ Integrated forks
- ☑ Pallets: for pallet sizes up to a width of 1.600mm
- ✓ Magazine: for approx. 20 pallets (depending on pallet size)