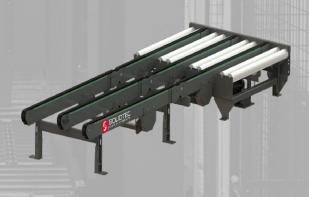

## Chain Conveyor

#### **SPECIFICATIONS**

- ☑ 2 tracks for transport of empty pallets
- ☑ 3 tracks for transport of full pallets
- ✓ Length: available in any length