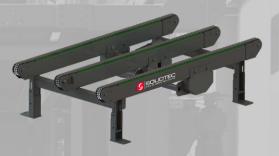

## Chain Conveyor

#### **SPECIFICATIONS**

- ☑ 2 tracks for transport of empty pallets
- ☑ 3 tracks for transport of full pallets
- ✓ Length: available in any length