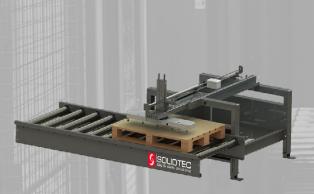

# Slipsheet Dispenser type 'PRE-CUT'

### **SPECIFICATIONS**

- ☑ Slipsheets: cut, non-porous
- ☑ Width: up to 1.200mm / 48"
- ✓ Magazine: stack slipsheets up to 400mm high

# Slipsheet Dispenser type 'ROLL'

### **SPECIFICATIONS**

- ☑ Slipsheets: on a roll
- ☑ Roll width: maximum 1.250mm
- ✓ Roll diameter: maximum 275mm
- ☑ Roll weight: maximum 30kg