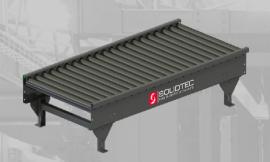

## Roller Conveyor

#### **SPECIFICATIONS**

- ✓ Pallets: suitable for empty and full pallets
- ☑ Width: 1.100mm or 1.300mm
- ☑ Length: available in any length