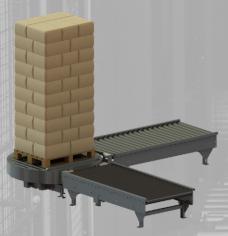

### Transfer Station

### **SPECIFICATIONS**

- ✓ Pallets: suitable for empty and full pallets up to 1.200mm or 48" width
- ✓ Transfer: 90 degrees