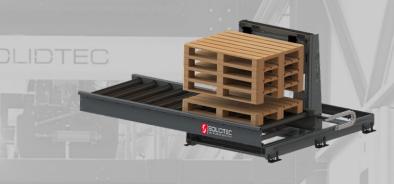

# Pallet Destacker type 'ARM'

#### **SPECIFICATIONS**

- ☑ Suitable for pallets that can be lifted from the sides
- ✓ Compact design
- Pallets: for pallet sizes up to 1.000mm x 1.200mm / 40"x48"
- ✓ Magazine: for approx. 20 pallets (depending on pallet size)