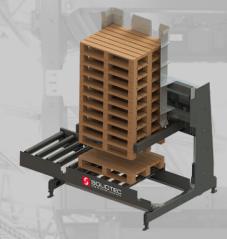

# Pallet Destacker type 'ARM'

#### **SPECIFICATIONS**

- ☑ Suitable for pallets that can be lifted from the sides
- ✓ Compact design
- Pallets: for pallet sizes up to 1.000mm x 1.200mm / 40"x48"
- ✓ Magazine: for approx. 20 pallets (depending on pallet size)